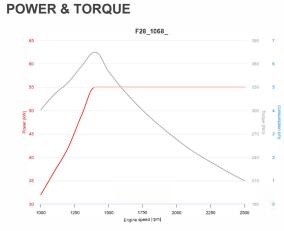

## **SPECIFICATIONS**

| No. of cylinders / valves |               | 4L/2                               |
|---------------------------|---------------|------------------------------------|
| Injection System          |               | COMMON RAIL 1600 bar               |
| Turbocharger              |               | WG (TCA)                           |
| Displacement              | liters        | 2.8                                |
| Bore x Stroke             | millimeters   | 91 x 108                           |
| Max power                 | kW (HP) @ rpm | 55 (74) @ 2500                     |
| Max Torque                | Nm @ rpm      | 375 @ 1400                         |
| ATS                       |               | DOC (Tier4F) / DOC - DPF (Stage V) |
| Certification             |               | Stage V - Tier 4 Final             |