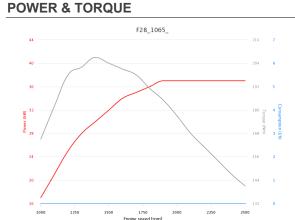

## **SPECIFICATIONS**

| No. of cylinders / valves |               | 4L/2                 |
|---------------------------|---------------|----------------------|
| Injection System          |               | COMMON RAIL 1600 bar |
| Turbocharger              |               | WG (TC)              |
| Displacement              | liters        | 2.8                  |
| Bore x Stroke             | millimeters   | 91 x 108             |
| Max power                 | kW (HP) @ rpm | 37 (50) @ 2500       |
| Max Torque                | Nm @ rpm      | 207 @ 1400           |
| ATS                       |               | DOC                  |
| Certification             |               | Tier 4 Final         |